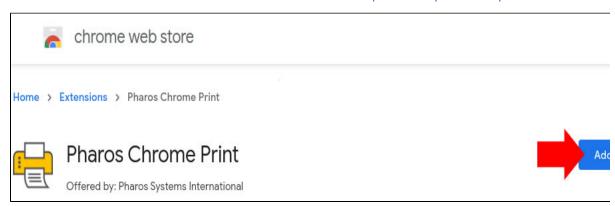

## Installation

Go to the Chrome Web Store and install the "Pharos Chrome Print" extension - https://i.cnu.edu/pharoschromeprint

You must be signed in using your CNU.edu email address, personal email accounts will not work.