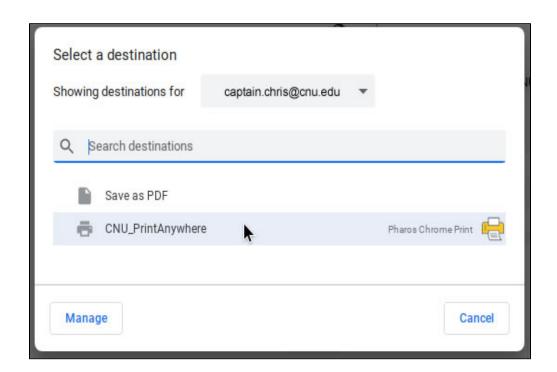

Click on the Pharos Chrome Print icon, enter "chromeprint.cnu.edu" in the URL field and press Submit. You will receive a "Configuration complete" message when it saves.

You may now print to the CNU Print Anywhere system any time that you are connected to CNU's wireless network.