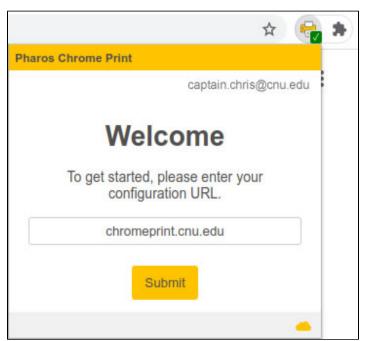

Click on the Pharos Chrome Print icon, enter "chromeprint.cnu.edu" in the URL field and press Submit. You will receive a "Configuration complete" message when it saves.

You may now print to the CNU Print Anywhere system any time that you are connected to CNU's wireless network.