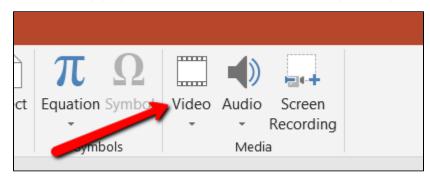

To embed a YouTube video in a PowerPoint presentation, you'll need to select the Insert tab upon opening your presentation.

In the ribbon that pops up, choose "Customize Ribbon," select 'Video' to open the drop-down menu, then select 'Online Video' from the dropdown menu.