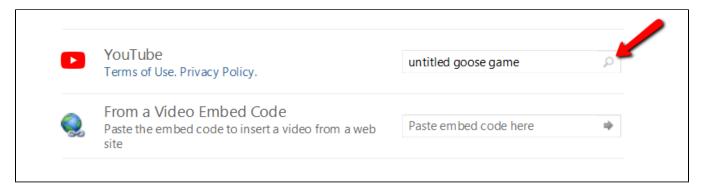

## To use the YouTube search function:

Type the title or keywords from the video into the search bar provided. Click the Magnifying glass icon to perform a search.

The field will populate with thumbnails for videos that match up with your search. Clicking on one thumbnail will provide the name of the video, as well as a link you can click on to verify that it is the desired content. Note that you will not be able to preview or play the videos from this screen; you will need to do so either from YouTube directly, or after embedding. You will also not be able to locate an unlisted video using this method; if embedding an unlisted video, you will need to use the prior method.