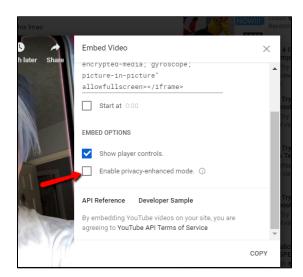

## To use the embed function:

First, find the video that you'd like to embed on YouTube's website. Click on Share.

Choose Embed from the box that appears. The embed code will appear, along with a set of additional embed options.

Uncheck "Enable privacy-enhanced mode"

Then, copy everything in the text box. Return to PowerPoint and paste the text in the field titled 'Paste embed code here'.