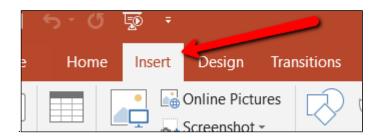

To embed a YouTube video in a PowerPoint presentation, you'll need to select the Insert tab upon opening your presentation.

In the ribbon that pops up, choose "Customize Ribbon," select 'Video' to open the drop-down menu, then select 'Online Video' from the dropdown menu.