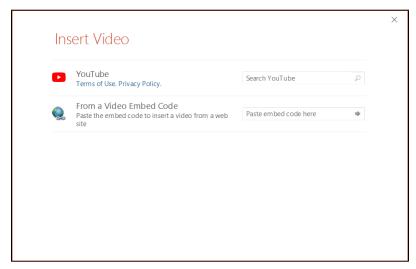

The resulting window provides a search bar for YouTube, as well as a space to paste embed codes if an embed code is available.