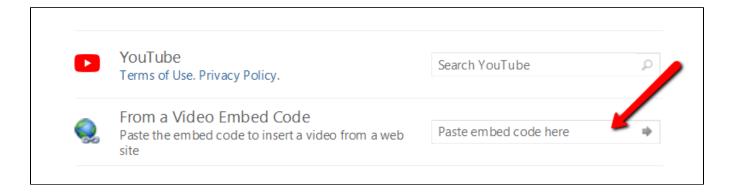

The resulting window provides a search bar for YouTube, as well as a space to paste embed codes if an embed code is available.

## To use the embed function:

First, find the video that you'd like to embed on YouTube's website. Click on Share.

Choose Embed from the box that appears. The embed code will appear, along with a set of additional embed options.

Uncheck "Enable privacy-enhanced mode"

Then, copy everything in the text box. Return to PowerPoint and paste the text in the field titled 'Paste embed code here'.