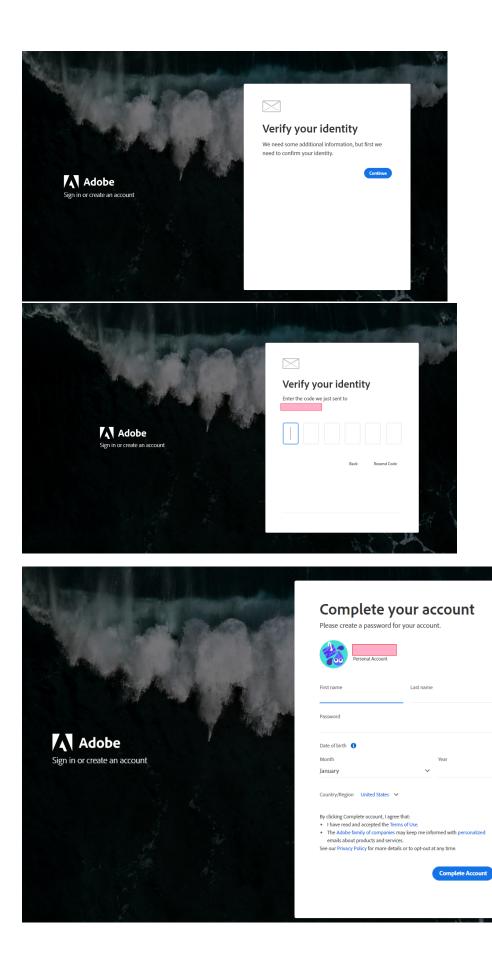

To start using Acrobat Pro, use your email address to sign in to Adobe and complete your profile. If you already have an Adobe account, please sign out and sign back in to get access.

1. Once you click "Get Started," you will be redirected to a page that will ask for you to start the account creation process; you will do this with your C NU Email Address (first.last@cnu.edu).

1. Once your account has been created and set up through the Adobe Account Creation process, you will then be redirected to another page. If you are on a **PERSONAL** device, you can select the product you wish to download. **However**, if you are currently using a CNU Owned Device, you must access the Adobe CC software via the Self Service portal.