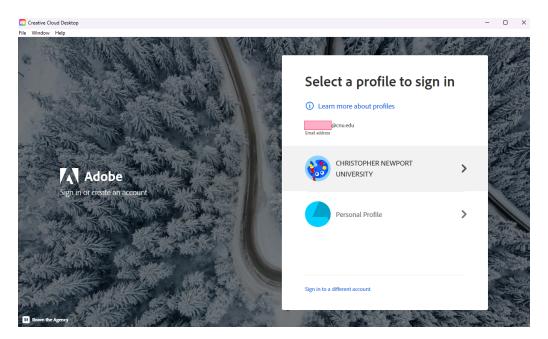

1. Once you begin to sign in with your CNU email account (first.last@cnu.edu), you will be prompted shortly after authenticating to choose what "Pr ofile" you would like to use; select "CHRISTOPHER NEWPORT UNIVERSITY."