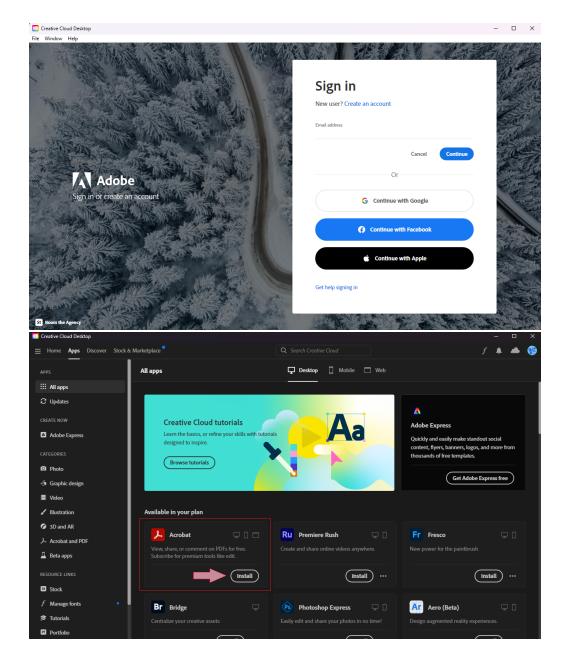

| Creative Cloud Desktop       | -                                      |  |
|------------------------------|----------------------------------------|--|
| File Window Help             |                                        |  |
|                              | Sign in<br>New user? Create an account |  |
|                              | Email address                          |  |
| Adobe                        | Cancel Continue                        |  |
| Sign in or create an account | G Continue with Google                 |  |
|                              | Continue with Facebook                 |  |
|                              | Get help signing in                    |  |
| SI atom the Agency           | and such when the se                   |  |

1. After selecting the correct profile, you will be redirected to a page that will allow you to install software at your pleasure. All software available to you WILL NOT require Admin privileges to install so long as the Adobe CC Desktop application was installed utilizing the Self Service application.